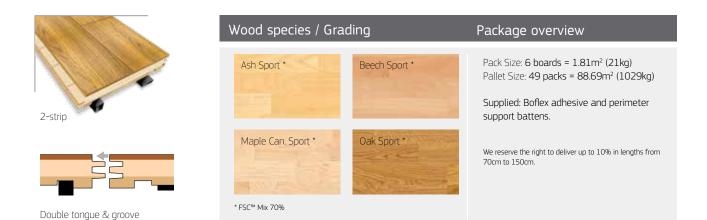

## TECHNICAL DATA

-

**STADIUM** Building height: 28mm Board: 28 x 137 x 2200mm Format: 2-Strip

•

| PERFORMANCE<br>ACCORDING TO<br>EN14904 |         | SHOCK ABSORPTION                 |                                  | DEFORMATION                          |                                      | FRICTION | BALL<br>BOUNCE | ROLLING<br>LOAD |
|----------------------------------------|---------|----------------------------------|----------------------------------|--------------------------------------|--------------------------------------|----------|----------------|-----------------|
|                                        |         | <b>TYPE 3:</b><br>≥ 40%<br>≤ 55% | <b>TYPE 4:</b><br>≥ 55%<br>≤ 75% | <b>TYPE 3:</b><br>≥ 1.8mm<br>≤ 3.5mm | <b>TYPE 4:</b><br>≥ 2.3mm<br>≤ 5.0mm | 80 - 110 | <u>≥</u> 90%   | Min.<br>1500N   |
| Boflex                                 | STADIUM |                                  | 62%                              |                                      | 3.4mm                                | 86       | 97%            | ОК              |