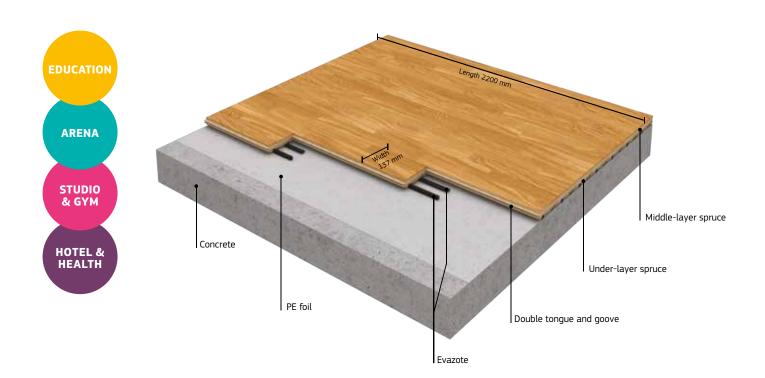

## TECHNICAL DATA

-

**STADIUM** Building height: 28mm Board: 28 x 137 x 2200mm Format: 2-Strip

•

| PERFORMANCE<br>ACCORDING TO<br>EN14904 |         | SHOCK ABSORPTION                 |                                  | DEFORMATION                          |                                      | FRICTION | BALL<br>BOUNCE | ROLLING<br>LOAD |
|----------------------------------------|---------|----------------------------------|----------------------------------|--------------------------------------|--------------------------------------|----------|----------------|-----------------|
|                                        |         | <b>TYPE 3:</b><br>≥ 40%<br>≤ 55% | <b>TYPE 4:</b><br>≥ 55%<br>≤ 75% | <b>TYPE 3:</b><br>≥ 1.8mm<br>≤ 3.5mm | <b>TYPE 4:</b><br>≥ 2.3mm<br>≤ 5.0mm | 80 - 110 | <u>≥</u> 90%   | Min.<br>1500N   |
| Boflex                                 | STADIUM |                                  | 62%                              |                                      | 3.4mm                                | 86       | 97%            | ОК              |

| Boflex Stadium Construction Details (from the top to the edge of concrete/subfloor)                                                                                   |                                                                                                                                                                      |              |  |  |  |
|-----------------------------------------------------------------------------------------------------------------------------------------------------------------------|----------------------------------------------------------------------------------------------------------------------------------------------------------------------|--------------|--|--|--|
| <ul> <li>Boflex Stadium</li> <li>Hardwood Top-Layer 3.5mm</li> <li>Middle layer and bottom layer</li> <li>2 strips of Evazote 50 are glued into the board.</li> </ul> | Boflex size: 28 x 137 x 2200mm<br>Boflex Stadium Board 23mm + Evazote 5mm<br>(Board dimensions: 23 x 137 x 2200mm<br>+ Evazote dimensions: 10 x 10mm and 3.5 x 20mm) | 28mm         |  |  |  |
| Perimeter Strips                                                                                                                                                      | 4.4 x 22 x 1500mm                                                                                                                                                    | $\checkmark$ |  |  |  |
| <b>PE Foil</b> (ordered separately)                                                                                                                                   | Special requirement for new buildings: 2 layers of 0.2mm. It is not a moisture barrier, but gives to the floor an extra protection.                                  | 0.4mm        |  |  |  |
| Construction height                                                                                                                                                   |                                                                                                                                                                      | 28mm         |  |  |  |